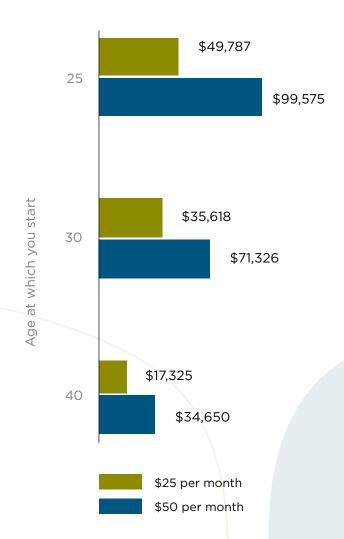

#### A little change can make a big difference

Once you have enrolled in Mississippi Deferred Compensation (MDC), consider the potential results of your contributions. You can start contributing to MDC with as little as \$25 per month. Look at the difference even a small change in the amount can mean as it grows over time for your retirement.

FOR ILLUSTRATIVE PURPOSES ONLY. This hypothetical illustration is not intended as a projection or prediction of future investment results. It is intended to show how the number of years invested in the plan could affect participant account values. It assumes monthly contributions, an annual 6 percent hypothetical rate of return, reinvestment of earnings, retirement age of 65, and no withdrawals. This illustration does not reflect any associated charges, expenses, or fees. The tax-deferred accumulation would be reduced if these fees were deducted.